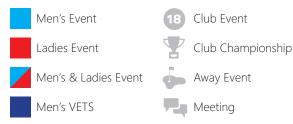

# Syllabus Fixture 2025 Key

April / May

| April 13<br><b>Sunday</b>  | 18          | Club Opening Day<br>Texas Stableford (Draw for Partners)<br>④ Assembly 11.30 am   |
|----------------------------|-------------|-----------------------------------------------------------------------------------|
| April 15<br><b>Tuesday</b> | 18          | Single Stableford<br>• Assembly 9.30 am                                           |
| April 20<br>Sunday         | 18          | Single Stableford<br>③ Assembly 11.30 am                                          |
| April 22<br><b>Tuesday</b> | 18          | Monthly Medal Stroke<br>• Assembly 9.30 am                                        |
|                            | <b>12</b> 4 | Committee Meeting<br>Clubhouse 7.00 pm                                            |
| April 27<br>Sunday         | 18          | Captain vs President<br>Match Play<br>④ Assembly 11.30 am                         |
| April 29<br><b>Tuesday</b> | 18          | Single Stroke<br>First Round of Putting<br>④ Assembly 9.30 am                     |
| May 4<br>Sunday            | 18          | Sunraysia Golf Range Day<br>4BBB Stableford (Own Partners)<br>② Assembly 11.30 am |